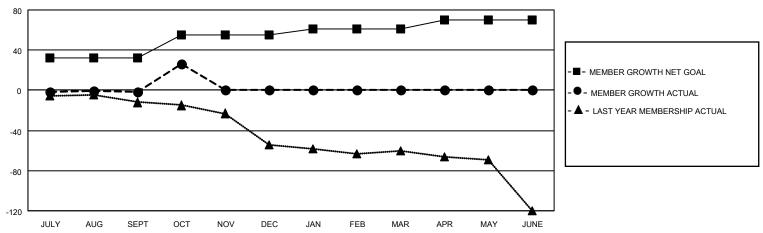

#### GOALS AND ACTUAL MEMBERS CUMULATIVE

| DROPPED CLUBS: 1 | 14 CLUBS OF 55 ADDED 1 OR<br>MORE NEW MEMBERS | GENDER DISTRIBUTION                 |              |  |
|------------------|-----------------------------------------------|-------------------------------------|--------------|--|
|                  | WORE NEW WEINBERS                             | MALE 467 (37.00%)                   |              |  |
|                  | ╝                                             | FEMALE                              | 794 (62.92%) |  |
| DROPPED MEMBERS  | 7                                             | NON BINARY                          | 0 (0.00%)    |  |
|                  |                                               | PREFER NOT TO ANSWER                | 1 (0.08%)    |  |
| DECEASED 4       |                                               |                                     |              |  |
| CLUB CANCELLED 0 | CLICK HERE FOR CUMULATIVE                     | TOTAL FAMILY UNIT MEMBERS 239       |              |  |
| OTHER 11         | MEMBERSHIP DATA                               |                                     |              |  |
| TOTAL 15         | · <b> </b>                                    | FAMILY MEMBERS PAYING HALF DUES 125 |              |  |
|                  |                                               |                                     |              |  |